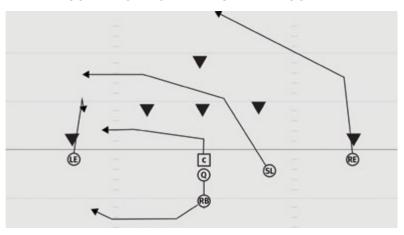

## **ROOKIE TACKLE 6-PLAYER SPREAD FLOOD LEFT**

- LE 5 yard Curl
- C 3 yard shallow Cross
- SL Work to 8 yards deep on the Over route
- RE 8 yard Post route
- Q 5 step drop
- RB Swing route playside