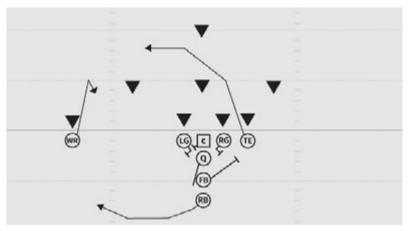

#### **ROOKIE TACKLE 6-PLAYER PRO DIVE LEFT**

- LE Stalk block cornerback
- C Drive block middle linebacker
- RE Scope block defensive tackle
- Q Open to left, dive hand-off and continue down the line faking wide play
- FB Lateral step left, accelerate behind center's block
- RB Fake sweep