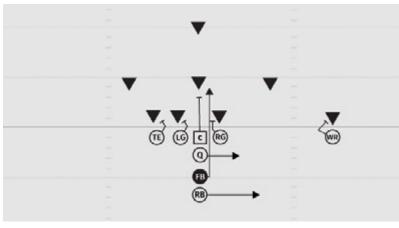

## **ROOKIE TACKLE 8-PLAYER PRO TOSS LEFT**

- TE Reach block defensive lineman
- LG Reach block defensive lineman
- C Reach block middle linebacker
- RG Scoop block defensive lineman
- WR Backside cut off most dangerous defender
- Q Reverse pivot, toss to RB
- FB Attack around the edge, block most dangerous defender
- RB Bucket step, stay lateral with shoulders square until pitch, follow FB's block

# **ROOKIE TACKLE 8-PLAYER PRO TOSS RIGHT**

- TE Reach block defensive lineman
- RG Reach block defensive lineman
- C Reach block middle linebacker
- LG Scoop block defensive lineman
- WR Backside cut off most dangerous defender
- Q Reverse pivot, toss to RB
- FB Attack around the edge, block most dangerous defender
- RB Bucket step, stay lateral with shoulders square until pitch, follow FB's block