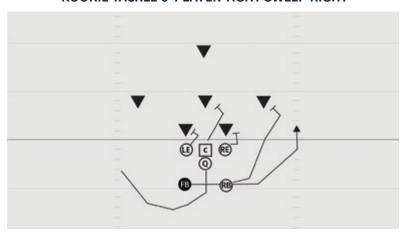

#### **ROOKIE TACKLE 6-PLAYER PRO TOSS LEFT**

- RE Scoop block defensive tackle
- C Reach block middle linebacker
- LE Stalk block cornerback
- Q Reverse pivot out from center and toss to RB
- FB Lead around the playside edge and block the most dangerous, trying to turn defender inside
- RB Arc release, receive pitch, follow FB

- RE Stalk block cornerback
- C Reach block on middle linebacker
- LE Scoop block defensive tackle
- Q Reverse pivot out from center and toss to RB
- FB Lead around the playside edge and block the most dangerous, trying to turn defender inside
- RB Arc release, receive pitch, follow FB