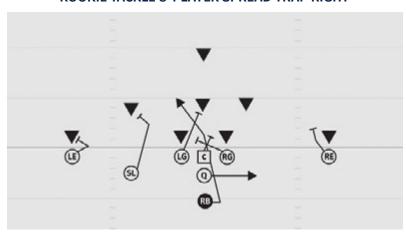

## **ROOKIE TACKLE 8-PLAYER SPREAD STRETCH LEFT**

- LE Stalk block cornerback
- SL Seal most dangerous outside defender to the inside
- LG Reach block defensive lineman
- C Reach block middle linebacker
- RG Scoop block defensive lineman
- RE Work to cut-of backside most dangerous defender
- Q Open deep to give RB space attack the outside, continue on bootleg fake
- RB Initial aim point is slot receiver, follow and read his block