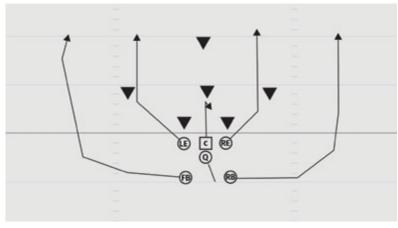

#### **ROOKIE TACKLE 6-PLAYER PRO ALL CURL RIGHT**

- LE 5 yard Curl inside widest defender
- C 3 yard Checkdown
- RE 5 yard Curl
- Q 3 step drop
- FB 5 yard Curl inside linebacker
- RB 5 yard Curl aiming between hash and numbers