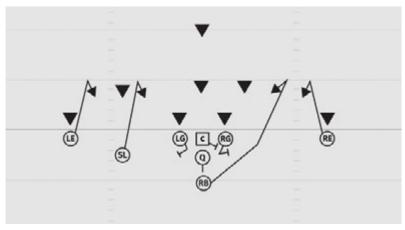

## **ROOKIE TACKLE 6-PLAYER PRO SWING LEFT**

- LE 5 yard Curl
- C 8 yard Corner route
- RE 3 yard Crossing route
- Q 3 step drop slightly playside, read the three-way triangle
- FB Fill in behind E for protection
- RB Swing route play side