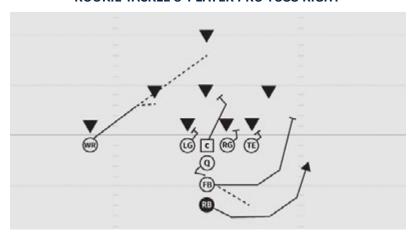

#### **ROOKIE TACKLE 6-PLAYER PRO TOSS LEFT**

- RE Scoop block defensive tackle
- C Reach block middle linebacker
- LE Stalk block cornerback
- Q Reverse pivot out from center and toss to RB
- FB Lead around the playside edge and block the most dangerous, trying to turn defender inside
- RB Arc release, receive pitch, follow FB