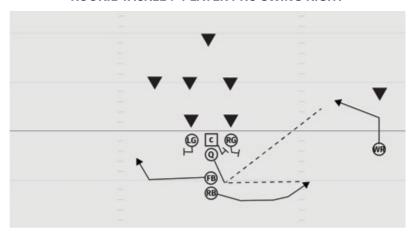

- RE Stalk block cornerback
- C Reach block on middle linebacker
- LE Scoop block defensive tackle
- Q Reverse pivot out from center and toss to RB
- FB Lead around the playside edge and block the most dangerous, trying to turn defender inside
- RB Arc release, receive pitch, follow FB