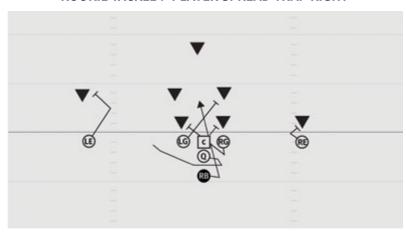

#### **ROOKIE TACKLE 6-PLAYER PRO ISO RIGHT**

- LE Scope block defensive tackle
- C Drive block middle linebacker
- RE Stalk block cornerback
- Q Open playside hand-off to second player through (running back)
- FB Lead block on playside linebacker
- RB Lateral step playside, follow FB's block into the hole

(continued)