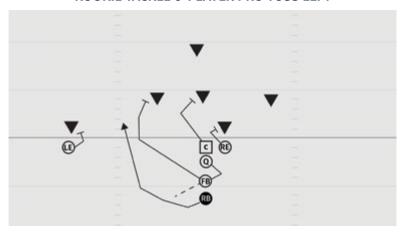

#### **ROOKIE TACKLE 6-PLAYER PRO ALL CURL LEFT**

- RE 5 yard Curl inside widest defender
- C 3 yard Checkdown
- LE 5 yard Curl
- Q 3 step drop
- FB 5 yard Curl inside linebacker
- RB 5 yard Curl aiming between hash and numbers