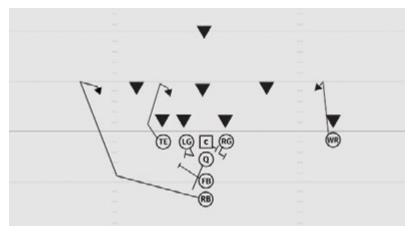

# **ROOKIE TACKLE 8-PLAYER PRO ALL CURL LEFT**

- TE Outside release, 5 yard Curl inside widest defender
- LG Big on big pass protection
- C Pass protection, help on any inside rush
- RG Big on big pass protection
- WR Inside release, 5 yard Curl route
- FB Fill in behind TE, pass protection
- RB 5 yard curl aiming between number and hash
- Q 3 step drop

# **ROOKIE TACKLE 8-PLAYER PRO ALL CURL RIGHT**

- TE Outside release, 5 yard Curl inside widest defender
- RG Big on big pass protection
- C Pass protection, help on any inside rush
- LG Big on big pass protection
- WR Inside release, 5 yard Curl route
- FB Fill in behind TE, pass protection
- RB 5 yard curl aiming between number and hash
- Q 3 step drop