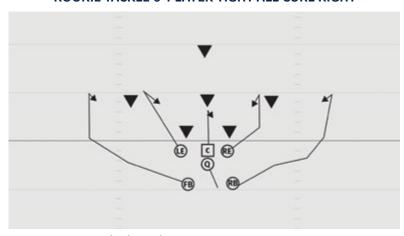

#### ROOKIE TACKLE 7-PLAYER SPREAD ALL CURL

- LE 5 yard Curl route
- LG Big on big pass protection
- C Pass protection, help on any inside rush
- RG Big on big pass protection
- RE 5 yard Curl route
- RB Release throught the line, 5 yard Curl route
- Q 3 step drop