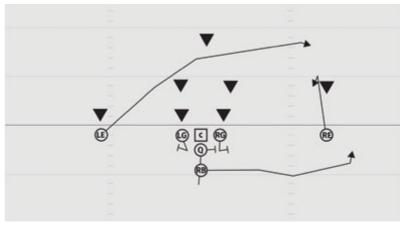

- RE Stalk block cornerback
- C Reach block on middle linebacker
- LE Scoop block defensive tackle
- Q Reverse pivot out from center and toss to RB
- FB Lead around the playside edge and block the most dangerous, trying to turn defender inside
- RB Arc release, receive pitch, follow FB