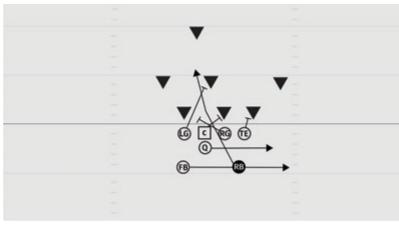

#### **ROOKIE TACKLE 6-PLAYER PRO ALL CURL RIGHT**

- LE 5 yard Curl inside widest defender
- C 3 yard Checkdown
- RE 5 yard Curl
- Q 3 step drop
- FB 5 yard Curl inside linebacker
- RB 5 yard Curl aiming between hash and numbers