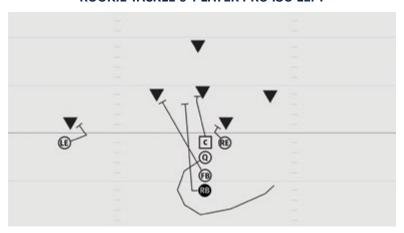

## **ROOKIE TACKLE 6-PLAYER PRO SWING LEFT**

- LE 5 yard Curl
- C 8 yard Corner route
- RE 3 yard Crossing route
- Q 3 step drop slightly playside, read the three-way triangle
- FB Fill in behind E for protection
- RB Swing route play side