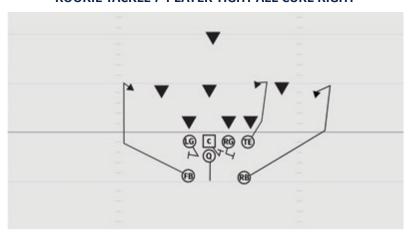

#### **ROOKIE TACKLE 8-PLAYER TIGHT KICKOUT RIGHT**

- RE Block out on outside linebacker
- RG Drive block defensive tackle
- C Drive block middle linebacker
- LG Scoop block defensive tackle
- LE Scoop block defensive end
- Q Reverse pivot, outside hand-off to RB, boot fake
- RB Kickout block on defensive end
- FB Aim at far guard's outside hip, read kickout block and explode through hole