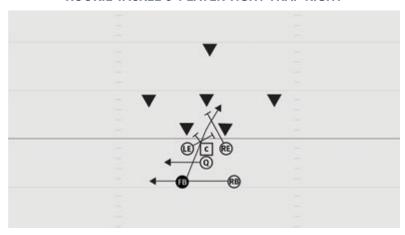

#### **ROOKIE TACKLE 6-PLAYER TIGHT TRAP LEFT**

- LE Inside release for middle linebacker
- C Block back on defensive lineman
- RE Trap block playside defensive lineman
- Q Open playside, give inside hand-off and continue fake down the line
- FB Fake sweep
- RB Pause a count and follow pulling guard on trap into the hole

- RE Inside release for middle linebacker
- C Block back on defensive lineman
- LE Trap block playside defensive lineman
- Q Open playside, give inside hand-off and continue fake down the line
- FB Fake sweep
- RB Pause a count and follow pulling guard on trap into the hole