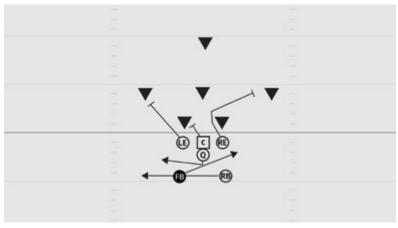

#### **ROOKIE TACKLE 6-PLAYER PRO DIVE RIGHT**

- LE Scope block defensive tackle
- C Drive block middle linebacker
- RE Stalk block cornerback
- Q Open to left, dive hand-off and continue down the line faking wide play
- FB Lateral step left, accelerate behind center's block
- RB Fake sweep