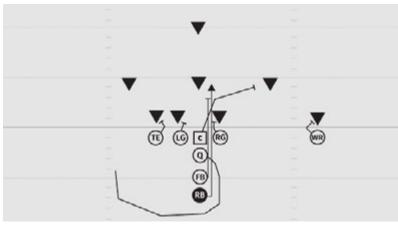

#### **ROOKIE TACKLE 6-PLAYER PRO ALL CURL LEFT**

- RE 5 yard Curl inside widest defender
- C 3 yard Checkdown
- LE 5 yard Curl
- Q 3 step drop
- FB 5 yard Curl inside linebacker
- RB 5 yard Curl aiming between hash and numbers