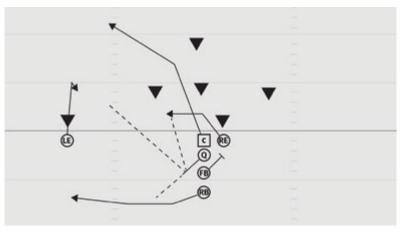

## **ROOKIE TACKLE 6-PLAYER PRO SWING LEFT**

- LE 5 yard Curl
- C 8 yard Corner route
- RE 3 yard Crossing route
- Q 3 step drop slightly playside, read the three-way triangle
- FB Fill in behind E for protection
- RB Swing route play side