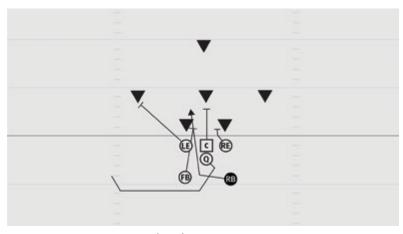

#### **ROOKIE TACKLE 6-PLAYER PRO DIVE LEFT**

- LE Stalk block cornerback
- C Drive block middle linebacker
- RE Scope block defensive tackle
- Q Open to left, dive hand-off and continue down the line faking wide play
- FB Lateral step left, accelerate behind center's block
- RB Fake sweep

#### **ROOKIE TACKLE 6-PLAYER PRO DIVE RIGHT**

- LE Scope block defensive tackle
- C Drive block middle linebacker
- RE Stalk block cornerback
- Q Open to left, dive hand-off and continue down the line faking wide play
- FB Lateral step left, accelerate behind center's block
- RB Fake sweep