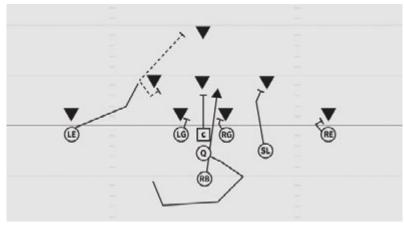

## **ROOKIE TACKLE 7-PLAYER SPREAD TRAP LEFT**

- LE Stalk block cornerback
- LG Trap block fat defensive lineman
- C Block back on defensive lineman
- RG Inside release for most dangerous linebacker
- RE Stalk block cornerback
- Q Open playside, bootleg fake after hand-off
- RB Lateral step to time up with puller, follow Guard into the hole