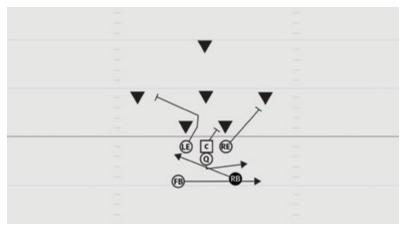

#### **ROOKIE TACKLE 6-PLAYER PRO DIVE LEFT**

- LE Stalk block cornerback
- C Drive block middle linebacker
- RE Scope block defensive tackle
- Q Open to left, dive hand-off and continue down the line faking wide play
- FB Lateral step left, accelerate behind center's block
- RB Fake sweep