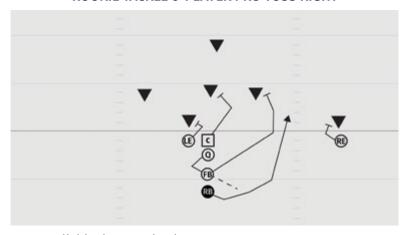

#### **ROOKIE TACKLE 6-PLAYER PRO ALL CURL RIGHT**

- LE 5 yard Curl inside widest defender
- C 3 yard Checkdown
- RE 5 yard Curl
- Q 3 step drop
- FB 5 yard Curl inside linebacker
- RB 5 yard Curl aiming between hash and numbers