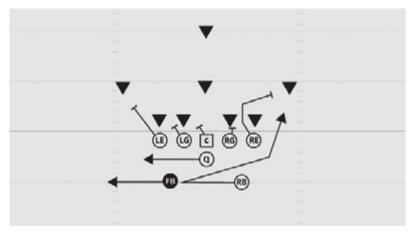

#### **ROOKIE TACKLE 6-PLAYER TIGHT SWEEP LEFT**

- LE Reach block defensive lineman
- C Reach block middle linebacker
- RE Scoop block defensive lineman
- Q Open deep playside, hand-off flat to RB going wide and continue on bootleg fake
- FB Attack around corner, block most dangerous defender
- RB Flat path across the backfield, receive hand-off and follow FB

- RE Reach block defensive lineman
- C Reach block middle linebacker
- LE Scoop block defensive lineman
- Q Open deep playside, hand-off flat to RB going wide and continue on bootleg fake
- RB Attack around corner, block most dangerous defender
- FB Flat path across the backfield, receive hand-off and follow FB