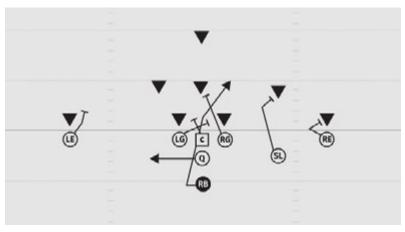

## **ROOKIE TACKLE 8-PLAYER SPREAD TRAP LEFT**

- LE Stalk block cornerback
- LG Trap block far side defensive lineman
- C Block back on defensive lineman
- RG Inside release, block most dangerous linebacker
- SL Block most dangerous outside defender
- RE Stalk block cornerback
- Q Open playside, inside hand-off and continue fake down the line
- RB One lateral step to time up with guard. Attack A gap following trap block