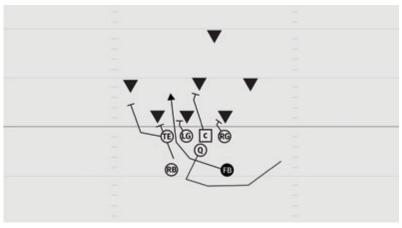

#### **ROOKIE TACKLE 6-PLAYER PRO TOSS LEFT**

- RE Scoop block defensive tackle
- C Reach block middle linebacker
- LE Stalk block cornerback
- Q Reverse pivot out from center and toss to RB
- FB Lead around the playside edge and block the most dangerous, trying to turn defender inside
- RB Arc release, receive pitch, follow FB