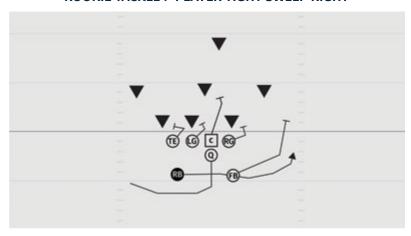

#### **ROOKIE TACKLE 6-PLAYER TIGHT TRAP LEFT**

- LE Inside release for middle linebacker
- C Block back on defensive lineman
- RE Trap block playside defensive lineman
- Q Open playside, give inside hand-off and continue fake down the line
- FB Fake sweep
- RB Pause a count and follow pulling guard on trap into the hole