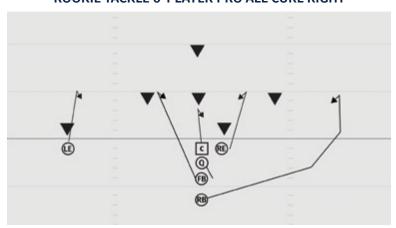

#### **ROOKIE TACKLE 6-PLAYER PRO ALL CURL RIGHT**

- LE 5 yard Curl inside widest defender
- C 3 yard Checkdown
- RE 5 yard Curl
- Q 3 step drop
- FB 5 yard Curl inside linebacker
- RB 5 yard Curl aiming between hash and numbers