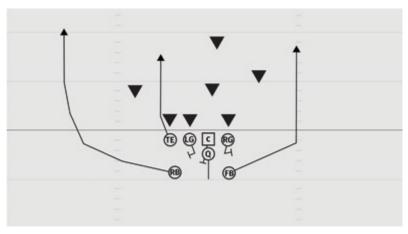

#### **ROOKIE TACKLE 6-PLAYER PRO TOSS LEFT**

- RE Scoop block defensive tackle
- C Reach block middle linebacker
- LE Stalk block cornerback
- Q Reverse pivot out from center and toss to RB
- FB Lead around the playside edge and block the most dangerous, trying to turn defender inside
- RB Arc release, receive pitch, follow FB