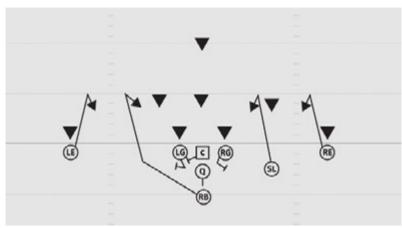

## **ROOKIE TACKLE 6-PLAYER PRO SWING RIGHT**

- LE 3 yard Crossing route
- C 8 yard Corner route
- RE 5 yard Curl
- Q 3 step drop slightly playside, read the three-way triangle
- FB Fill in behind E for protection
- RB Swing route playside