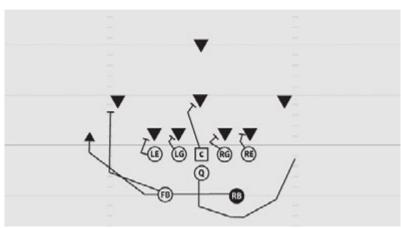

#### **ROOKIE TACKLE 6-PLAYER PRO ALL CURL LEFT**

- RE 5 yard Curl inside widest defender
- C 3 yard Checkdown
- LE 5 yard Curl
- Q 3 step drop
- FB 5 yard Curl inside linebacker
- RB 5 yard Curl aiming between hash and numbers