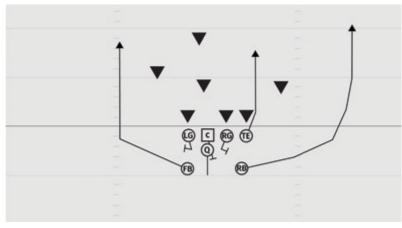

- RE Stalk block cornerback
- C Reach block on middle linebacker
- LE Scoop block defensive tackle
- Q Reverse pivot out from center and toss to RB
- FB Lead around the playside edge and block the most dangerous, trying to turn defender inside
- RB Arc release, receive pitch, follow FB