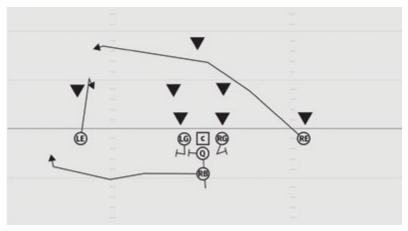

#### **ROOKIE TACKLE 6-PLAYER PRO TOSS LEFT**

- RE Scoop block defensive tackle
- C Reach block middle linebacker
- LE Stalk block cornerback
- Q Reverse pivot out from center and toss to RB
- FB Lead around the playside edge and block the most dangerous, trying to turn defender inside
- RB Arc release, receive pitch, follow FB