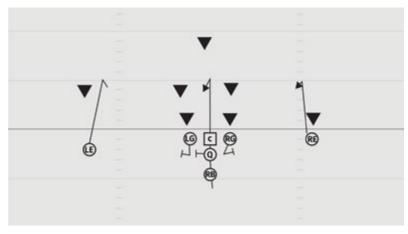

#### **ROOKIE TACKLE 6-PLAYER PRO ALL GO LEFT**

- LE Seam route inside outside defender
- C 4 yard Checkdown
- RE Inside release, Go route
- Q 5 step drop
- FB Seam route outside linebacker
- RB Go route aiming between hash and numbers