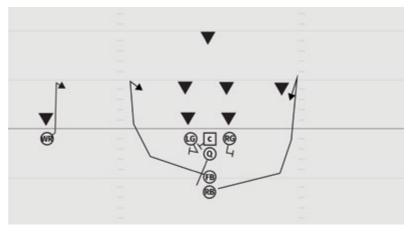

#### **ROOKIE TACKLE 6-PLAYER PRO ALL CURL LEFT**

- RE 5 yard Curl inside widest defender
- C 3 yard Checkdown
- LE 5 yard Curl
- Q 3 step drop
- FB 5 yard Curl inside linebacker
- RB 5 yard Curl aiming between hash and numbers