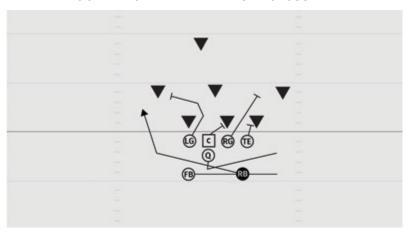

#### **ROOKIE TACKLE 6-PLAYER TIGHT CROSS LEFT**

- LE Inside release on defensive tackle, work back out to widest linebacker
- C Block back on defensive tackle
- RE Outside release to widest linebacker
- Q Open deep to fake sweep and continue down line after hand-off
- FB Fake sweep opposite playside
- RB Pause for one second, run between FB and QB, take hand-off around unblocked defensive lineman, read block of LE on linebacker