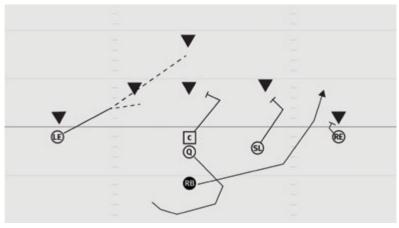

## **ROOKIE TACKLE 7-PLAYER SPREAD STRETCH LEFT**

- LE Stalk block cornerback
- LG Reach block defensive lineman
- C Reach block playside linebacker
- RG Inside release, cut-off block backside linebacker
- RE Inside release, work to block deep safety
- Q Open deep playside, continue bootleg fake after hand-off
- RB Attack outside edge of LG, read block