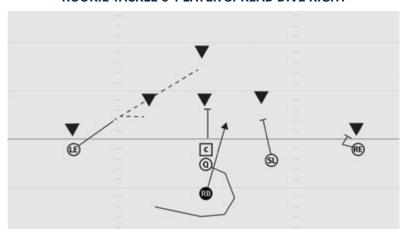

## **ROOKIE TACKLE 8-PLAYER SPREAD DIVE LEFT**

- LE Stalk block cornerback
- SL Stalk block most dangerous outside defender
- LG Drive block inside half of defensive lineman
- C Drive block middle linebacker
- RG Scoop block defense lineman
- RE Work to cut off the backside most dangerous defender
- Q Open playside, continue bootleg fake after hand-off
- RB Attack A gap, read LG-C block for hole