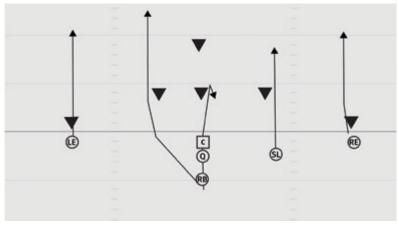

## **ROOKIE TACKLE 6-PLAYER SPREAD DIVE LEFT**

- LE Stalk block playside cornerback
- SL Stalk block support defender or outside linebacker
- C Drive block middle linebacker
- RE Backside cut off most dangerous threat
- Q Open playside, dive hand-off, bootleg out
- RB Dive path, attack A gap