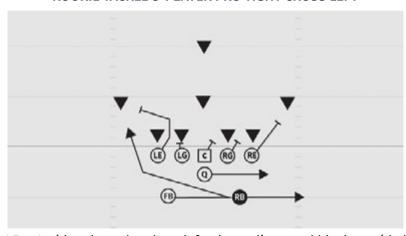

#### **ROOKIE TACKLE 6-PLAYER PRO TOSS LEFT**

- RE Scoop block defensive tackle
- C Reach block middle linebacker
- LE Stalk block cornerback
- Q Reverse pivot out from center and toss to RB
- FB Lead around the playside edge and block the most dangerous, trying to turn defender inside
- RB Arc release, receive pitch, follow FB

- RE Stalk block cornerback
- C Reach block on middle linebacker
- LE Scoop block defensive tackle
- Q Reverse pivot out from center and toss to RB
- FB Lead around the playside edge and block the most dangerous, trying to turn defender inside
- RB Arc release, receive pitch, follow FB