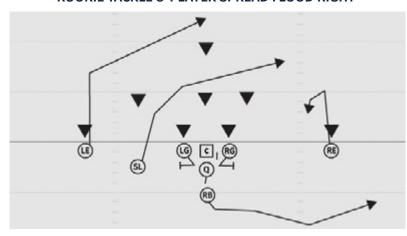

# **ROOKIE TACKLE 8-PLAYER SPREAD FLOOD LEFT**

- LE 5 yard Curl route
- LG Big on big pass protection
- C Pass protection, help on any inside rush
- RG Big on big pass protection
- SL Crossing route working to 8 yards deep
- RE 8 yard Post route
- Q 5 step drop
- RB Swing route playside