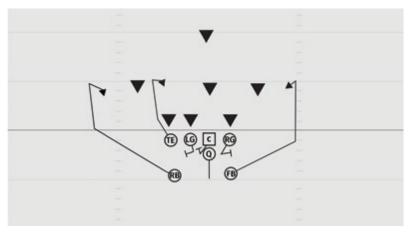

#### **ROOKIE TACKLE 8-PLAYER TIGHT KICKOUT LEFT**

- LE Block out on outside linebacker
- LG Drive block defensive tackle
- C Drive block middle Linebacker
- RG Scoop block defensive tackle
- RE Scoop block defensive end
- Q Reverse pivot, outside hand-off to RB, boot fake
- FB Kickout block of Defensive End
- RB Aim at far guard's outside hip, read kickout block and explode through hole