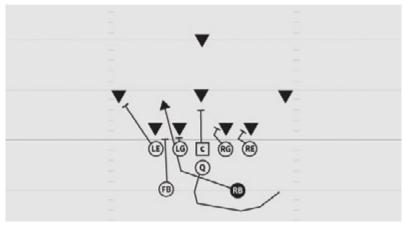

#### **ROOKIE TACKLE 6-PLAYER PRO DIVE LEFT**

- LE Stalk block cornerback
- C Drive block middle linebacker
- RE Scope block defensive tackle
- Q Open to left, dive hand-off and continue down the line faking wide play
- FB Lateral step left, accelerate behind center's block
- RB Fake sweep