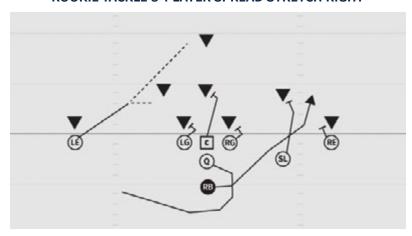

#### **ROOKIE TACKLE 6-PLAYER SPREAD STRETCH LEFT**

- LE Stalk block cornerback
- SL Reach block support defender or outside linebacker
- C Reack block middle linebacker
- RE Backside cut off most dangerous defender
- Q Open deep play side, get ball to RB with space to read the edge, continue on bootleg action
- RB Attack outside cheek of slot receiver, read the block and look to hit the gap between slot and left end