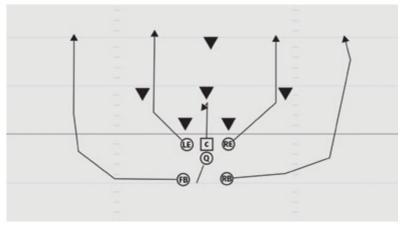

#### **ROOKIE TACKLE 6-PLAYER PRO ALL CURL LEFT**

- RE 5 yard Curl inside widest defender
- C 3 yard Checkdown
- LE 5 yard Curl
- Q 3 step drop
- FB 5 yard Curl inside linebacker
- RB 5 yard Curl aiming between hash and numbers