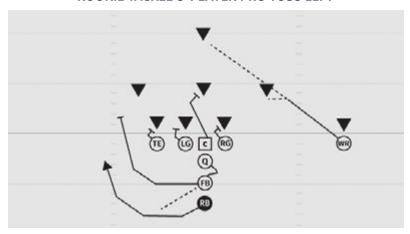

## **ROOKIE TACKLE 6-PLAYER PRO ISO LEFT**

- RE Scope block defensive tackle
- C Drive block middle linebacker
- LE Stalk block cornerback
- Q Open playside hand-off to second player through (running back)
- FB Lead block on playside linebacker
- RB Lateral step playside, follow FB's block into the hole