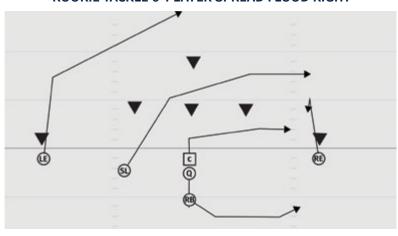

# **ROOKIE TACKLE 8-PLAYER SPREAD FLOOD LEFT**

- LE 5 yard Curl route
- LG Big on big pass protection
- C Pass protection, help on any inside rush
- RG Big on big pass protection
- SL Crossing route working to 8 yards deep
- RE 8 yard Post route
- Q 5 step drop
- RB Swing route playside