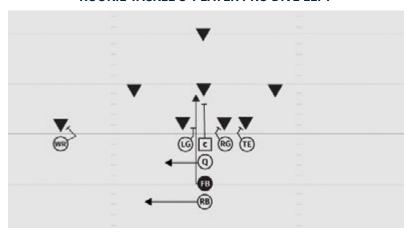

#### **ROOKIE TACKLE 7-PLAYER PRO TOSS LEFT**

WR Stalk block cornerback

RG Reach block defensive lineman

C Cut-off block backside linebacker

LG Scoop block defensive lineman

Q Reverse pivot out and toss to RB

FB Lead around the edge and block most dangerous

RB Bucket step, gain width and shoulders square, secure pitch and follow FB