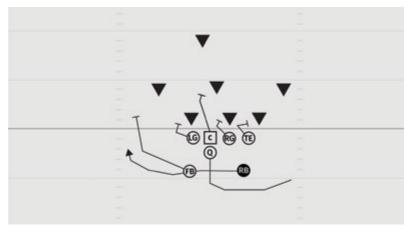

#### **ROOKIE TACKLE 6-PLAYER TIGHT SWEEP LEFT**

- LE Reach block defensive lineman
- C Reach block middle linebacker
- RE Scoop block defensive lineman
- Q Open deep playside, hand-off flat to RB going wide and continue on bootleg fake
- FB Attack around corner, block most dangerous defender
- RB Flat path across the backfield, receive hand-off and follow FB