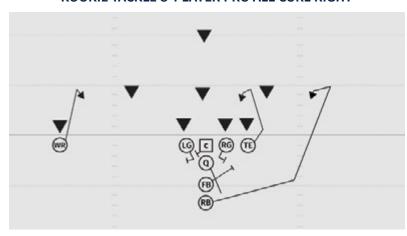

## **ROOKIE TACKLE 8-PLAYER PRO ALL GO LEFT**

- TE Outside release, Go route inside widest defender
- LG Big on big pass protection
- C Pass protection, help on any inside rush
- RG Big on big pass protection
- WR Inside release, Go route
- Q 5 step drop
- FB Seam route inside widest linebacker
- RB Go route aiming between numbers and hash

# **ROOKIE TACKLE 8-PLAYER PRO ALL GO RIGHT**

- TE Outside release, Go route inside widest defender
- RG Big on big pass protection
- C Pass protection, help on any inside rush
- LG Big on big pass protection
- WR Inside release, Go route
- Q 5 step drop
- FB Seam route inside widest linebacker
- RB Go route aiming between numbers and hash