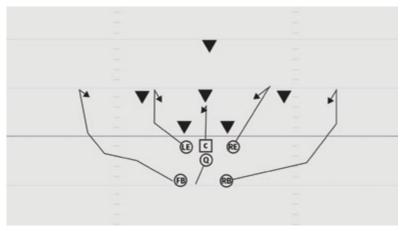

#### ROOKIE TACKLE 7-PLAYER SPREAD ALL CURL

- LE 5 yard Curl route
- LG Big on big pass protection
- C Pass protection, help on any inside rush
- RG Big on big pass protection
- RE 5 yard Curl route
- RB Release throught the line, 5 yard Curl route
- Q 3 step drop