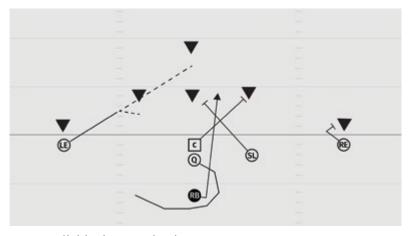

## **ROOKIE TACKLE 6-PLAYER PRO SWING RIGHT**

- LE 3 yard Crossing route
- C 8 yard Corner route
- RE 5 yard Curl
- Q 3 step drop slightly playside, read the three-way triangle
- FB Fill in behind E for protection
- RB Swing route playside