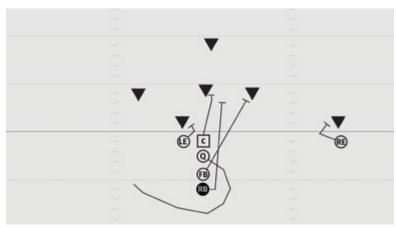

## **ROOKIE TACKLE 6-PLAYER PRO SWING RIGHT**

- LE 3 yard Crossing route
- C 8 yard Corner route
- RE 5 yard Curl
- Q 3 step drop slightly playside, read the three-way triangle
- FB Fill in behind E for protection
- RB Swing route playside