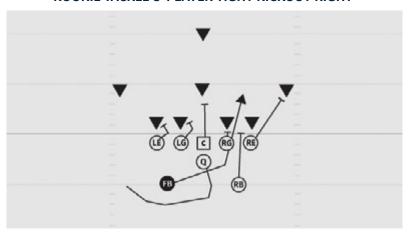

#### **ROOKIE TACKLE 6-PLAYER PRO DIVE RIGHT**

- LE Scope block defensive tackle
- C Drive block middle linebacker
- RE Stalk block cornerback
- Q Open to left, dive hand-off and continue down the line faking wide play
- FB Lateral step left, accelerate behind center's block
- RB Fake sweep