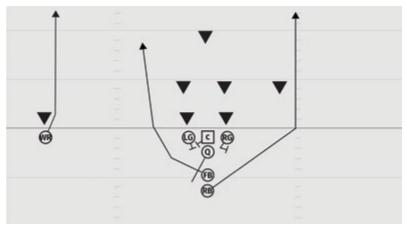

#### **ROOKIE TACKLE 6-PLAYER PRO ALL CURL LEFT**

- RE 5 yard Curl inside widest defender
- C 3 yard Checkdown
- LE 5 yard Curl
- Q 3 step drop
- FB 5 yard Curl inside linebacker
- RB 5 yard Curl aiming between hash and numbers