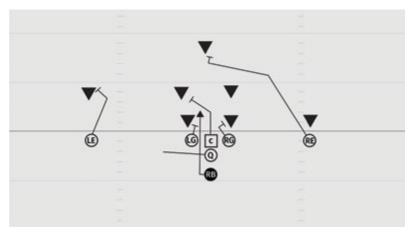

#### **ROOKIE TACKLE 6-PLAYER PRO DIVE LEFT**

- LE Stalk block cornerback
- C Drive block middle linebacker
- RE Scope block defensive tackle
- Q Open to left, dive hand-off and continue down the line faking wide play
- FB Lateral step left, accelerate behind center's block
- RB Fake sweep