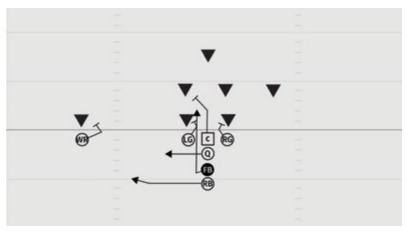

#### **ROOKIE TACKLE 6-PLAYER PRO DIVE LEFT**

- LE Stalk block cornerback
- C Drive block middle linebacker
- RE Scope block defensive tackle
- Q Open to left, dive hand-off and continue down the line faking wide play
- FB Lateral step left, accelerate behind center's block
- RB Fake sweep