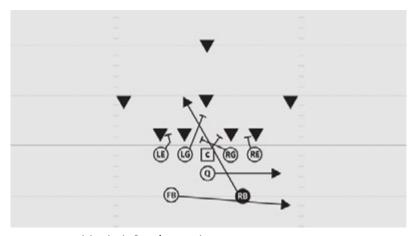

#### **ROOKIE TACKLE 6-PLAYER PRO ALL GO LEFT**

- LE Seam route inside outside defender
- C 4 yard Checkdown
- RE Inside release, Go route
- Q 5 step drop
- FB Seam route outside linebacker
- RB Go route aiming between hash and numbers