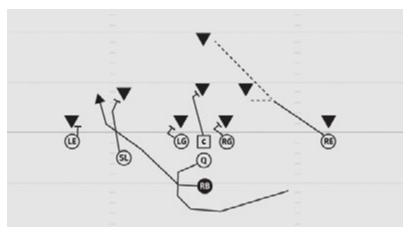

#### **ROOKIE TACKLE 6-PLAYER SPREAD TRAP LEFT**

- LE Stalk block cornerback
- SL Trap block middle linebacker, NO CRACKBACK, must lead with hands and attack defender's chest
- C Block out on support defender and outside linebacker
- RE Backside cutoff most dangerous defender
- Q Open playside, deep hand-off, continue on bootleg path
- RB One lateral step, attack A gap, read slot's trap block