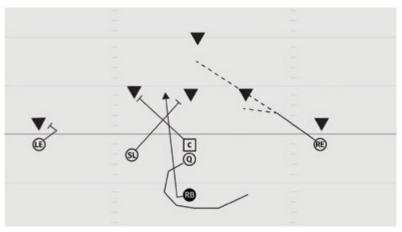

## **ROOKIE TACKLE 6-PLAYER PRO SWING LEFT**

- LE 5 yard Curl
- C 8 yard Corner route
- RE 3 yard Crossing route
- Q 3 step drop slightly playside, read the three-way triangle
- FB Fill in behind E for protection
- RB Swing route play side