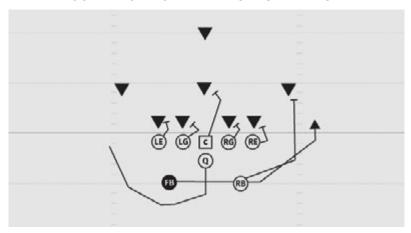

#### **ROOKIE TACKLE 6-PLAYER PRO ALL CURL RIGHT**

- LE 5 yard Curl inside widest defender
- C 3 yard Checkdown
- RE 5 yard Curl
- Q 3 step drop
- FB 5 yard Curl inside linebacker
- RB 5 yard Curl aiming between hash and numbers

(continued)