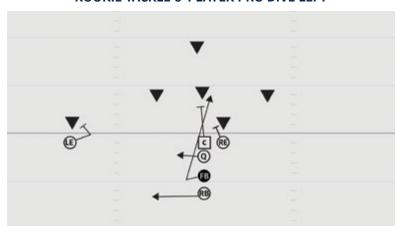

#### **ROOKIE TACKLE 6-PLAYER PRO DIVE LEFT**

- LE Stalk block cornerback
- C Drive block middle linebacker
- RE Scope block defensive tackle
- Q Open to left, dive hand-off and continue down the line faking wide play
- FB Lateral step left, accelerate behind center's block
- RB Fake sweep