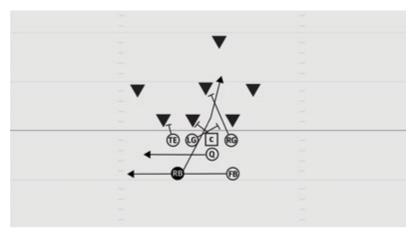

#### **ROOKIE TACKLE 6-PLAYER PRO ALL CURL LEFT**

- RE 5 yard Curl inside widest defender
- C 3 yard Checkdown
- LE 5 yard Curl
- Q 3 step drop
- FB 5 yard Curl inside linebacker
- RB 5 yard Curl aiming between hash and numbers