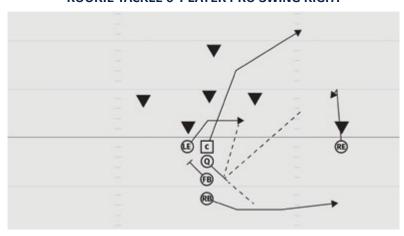

## **ROOKIE TACKLE 6-PLAYER PRO SWING RIGHT**

- LE 3 yard Crossing route
- C 8 yard Corner route
- RE 5 yard Curl
- Q 3 step drop slightly playside, read the three-way triangle
- FB Fill in behind E for protection
- RB Swing route playside