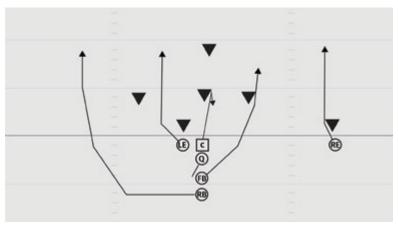

#### **ROOKIE TACKLE 6-PLAYER PRO ALL CURL LEFT**

- RE 5 yard Curl inside widest defender
- C 3 yard Checkdown
- LE 5 yard Curl
- Q 3 step drop
- FB 5 yard Curl inside linebacker
- RB 5 yard Curl aiming between hash and numbers