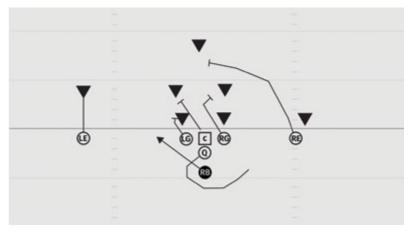

#### **ROOKIE TACKLE 6-PLAYER PRO DIVE LEFT**

- LE Stalk block cornerback
- C Drive block middle linebacker
- RE Scope block defensive tackle
- Q Open to left, dive hand-off and continue down the line faking wide play
- FB Lateral step left, accelerate behind center's block
- RB Fake sweep