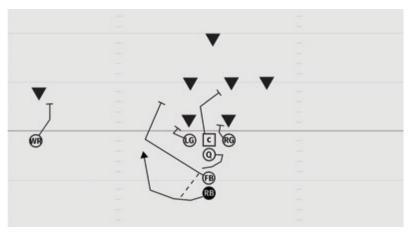

#### **ROOKIE TACKLE 6-PLAYER PRO TOSS LEFT**

- RE Scoop block defensive tackle
- C Reach block middle linebacker
- LE Stalk block cornerback
- Q Reverse pivot out from center and toss to RB
- FB Lead around the playside edge and block the most dangerous, trying to turn defender inside
- RB Arc release, receive pitch, follow FB

- RE Stalk block cornerback
- C Reach block on middle linebacker
- LE Scoop block defensive tackle
- Q Reverse pivot out from center and toss to RB
- FB Lead around the playside edge and block the most dangerous, trying to turn defender inside
- RB Arc release, receive pitch, follow FB