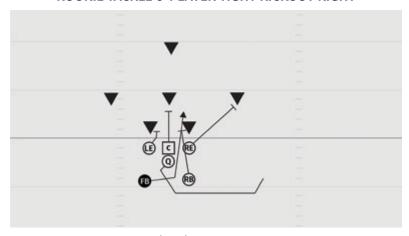

## **ROOKIE TACKLE 6-PLAYER PRO ISO LEFT**

- RE Scope block defensive tackle
- C Drive block middle linebacker
- LE Stalk block cornerback
- Q Open playside hand-off to second player through (running back)
- FB Lead block on playside linebacker
- RB Lateral step playside, follow FB's block into the hole

#### **ROOKIE TACKLE 6-PLAYER PRO ISO RIGHT**

- LE Scope block defensive tackle
- C Drive block middle linebacker
- RE Stalk block cornerback
- Q Open playside hand-off to second player through (running back)
- FB Lead block on playside linebacker
- RB Lateral step playside, follow FB's block into the hole