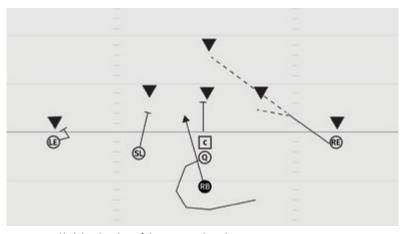

#### **ROOKIE TACKLE 7-PLAYER SPREAD DIVE LEFT**

- LE Stalk block cornerback
- LG Drive block most dangerous lineman
- C Drive block most dangerous linebacker
- RG Scoop block defensive lineman
- RE Inside release work to block deep safety
- Q Open playside, dive hand-off, continue fake down the line
- RB One lateral step, attack A gap, follow C's block