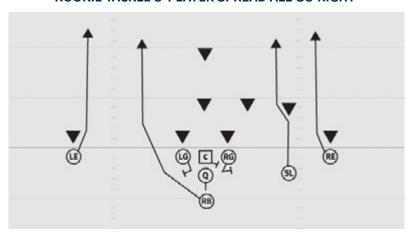

## **ROOKIE TACKLE 6-PLAYER PRO ALL GO RIGHT**

- C 4 yard Checkdown
- LE Inside release, Go route
- Q 5 step drop
- FB Seam route outside linebacker
- RB Go route aiming between hash and numbers
- RE Outside release, Go route