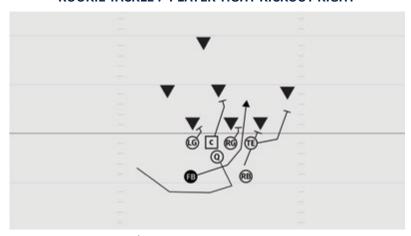

#### **ROOKIE TACKLE 6-PLAYER TIGHT KICKOUT LEFT**

- RE Scoop block defensive lineman
- C Drive block middle linebacker
- LE Outside release to widest linebacker
- Q Open deep to fake sweep and continue as if keeping the ball wide after hand-off
- FB Kickout block playside defensive lineman
- RB Lateral step across as if sweep then turn up and attack A gap behind kickout block