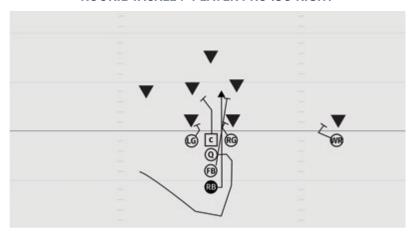

## **ROOKIE TACKLE 6-PLAYER PRO SWING RIGHT**

- LE 3 yard Crossing route
- C 8 yard Corner route
- RE 5 yard Curl
- Q 3 step drop slightly playside, read the three-way triangle
- FB Fill in behind E for protection
- RB Swing route playside