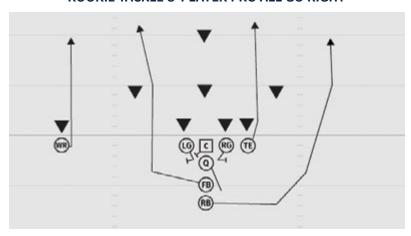

#### **ROOKIE TACKLE 6-PLAYER PRO TOSS LEFT**

- RE Scoop block defensive tackle
- C Reach block middle linebacker
- LE Stalk block cornerback
- Q Reverse pivot out from center and toss to RB
- FB Lead around the playside edge and block the most dangerous, trying to turn defender inside
- RB Arc release, receive pitch, follow FB

- RE Stalk block cornerback
- C Reach block on middle linebacker
- LE Scoop block defensive tackle
- Q Reverse pivot out from center and toss to RB
- FB Lead around the playside edge and block the most dangerous, trying to turn defender inside
- RB Arc release, receive pitch, follow FB