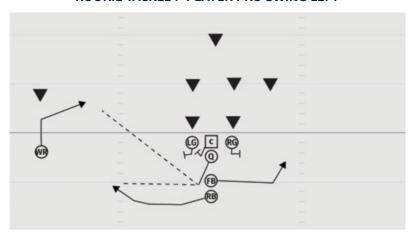

#### **ROOKIE TACKLE 6-PLAYER PRO TOSS LEFT**

- RE Scoop block defensive tackle
- C Reach block middle linebacker
- LE Stalk block cornerback
- Q Reverse pivot out from center and toss to RB
- FB Lead around the playside edge and block the most dangerous, trying to turn defender inside
- RB Arc release, receive pitch, follow FB