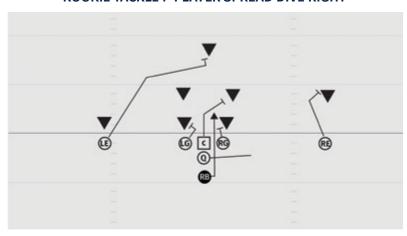

#### **ROOKIE TACKLE 6-PLAYER PRO DIVE RIGHT**

- LE Scope block defensive tackle
- C Drive block middle linebacker
- RE Stalk block cornerback
- Q Open to left, dive hand-off and continue down the line faking wide play
- FB Lateral step left, accelerate behind center's block
- RB Fake sweep