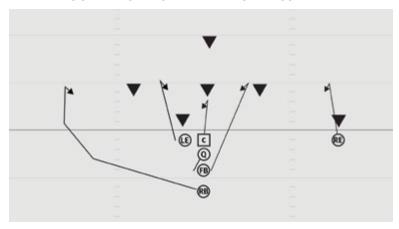

#### **ROOKIE TACKLE 6-PLAYER PRO ALL CURL LEFT**

- RE 5 yard Curl inside widest defender
- C 3 yard Checkdown
- LE 5 yard Curl
- Q 3 step drop
- FB 5 yard Curl inside linebacker
- RB 5 yard Curl aiming between hash and numbers