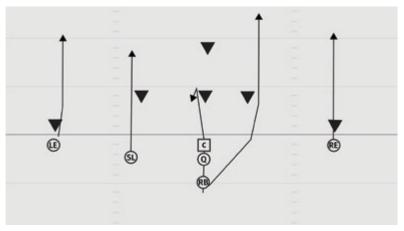

#### **ROOKIE TACKLE 6-PLAYER PRO DIVE LEFT**

- LE Stalk block cornerback
- C Drive block middle linebacker
- RE Scope block defensive tackle
- Q Open to left, dive hand-off and continue down the line faking wide play
- FB Lateral step left, accelerate behind center's block
- RB Fake sweep