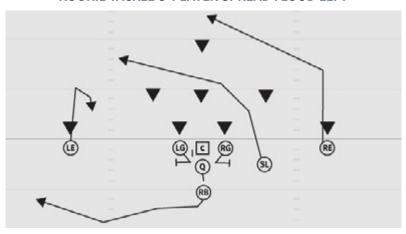

#### **ROOKIE TACKLE 8-PLAYER TIGHT KICKOUT LEFT**

- LE Block out on outside linebacker
- LG Drive block defensive tackle
- C Drive block middle Linebacker
- RG Scoop block defensive tackle
- RE Scoop block defensive end
- Q Reverse pivot, outside hand-off to RB, boot fake
- FB Kickout block of Defensive End
- RB Aim at far guard's outside hip, read kickout block and explode through hole