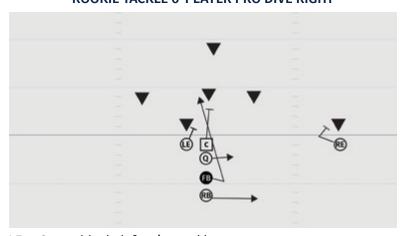

#### **ROOKIE TACKLE 6-PLAYER PRO DIVE RIGHT**

- LE Scope block defensive tackle
- C Drive block middle linebacker
- RE Stalk block cornerback
- Q Open to left, dive hand-off and continue down the line faking wide play
- FB Lateral step left, accelerate behind center's block
- RB Fake sweep