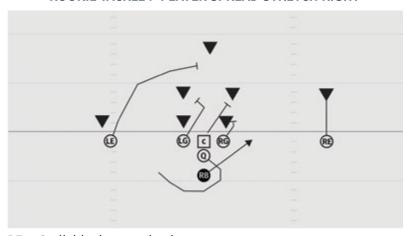

#### **ROOKIE TACKLE 6-PLAYER PRO DIVE RIGHT**

- LE Scope block defensive tackle
- C Drive block middle linebacker
- RE Stalk block cornerback
- Q Open to left, dive hand-off and continue down the line faking wide play
- FB Lateral step left, accelerate behind center's block
- RB Fake sweep

(continued)