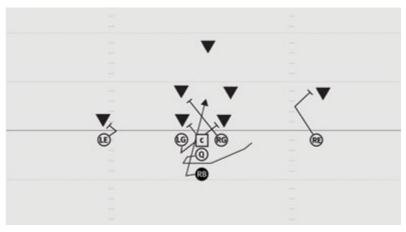

## **ROOKIE TACKLE 6-PLAYER PRO ISO LEFT**

- RE Scope block defensive tackle
- C Drive block middle linebacker
- LE Stalk block cornerback
- Q Open playside hand-off to second player through (running back)
- FB Lead block on playside linebacker
- RB Lateral step playside, follow FB's block into the hole