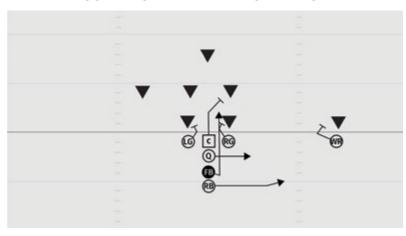

#### **ROOKIE TACKLE 7-PLAYER PRO DIVE LEFT**

- WR Stalk block cornerback
- LG Drive block inside half of defensive lineman
- C Drive block most dangerous linebacker
- RG Scoop block defensive lineman
- Q Open playside, give dive hand-off, attack down line of scrimage
- FB One lateral step and attack the A gap
- RB Fake sweep