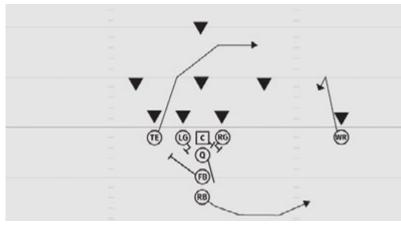

#### **ROOKIE TACKLE 6-PLAYER PRO DIVE RIGHT**

- LE Scope block defensive tackle
- C Drive block middle linebacker
- RE Stalk block cornerback
- Q Open to left, dive hand-off and continue down the line faking wide play
- FB Lateral step left, accelerate behind center's block
- RB Fake sweep