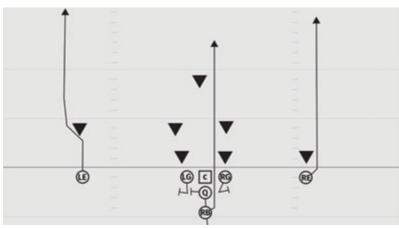

## **ROOKIE TACKLE 6-PLAYER PRO ALL GO RIGHT**

- C 4 yard Checkdown
- LE Inside release, Go route
- Q 5 step drop
- FB Seam route outside linebacker
- RB Go route aiming between hash and numbers
- RE Outside release, Go route