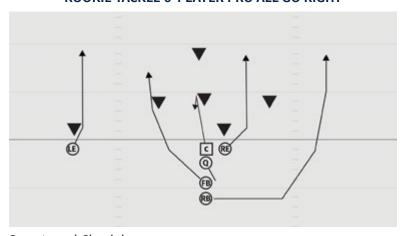

## **ROOKIE TACKLE 6-PLAYER PRO ALL GO RIGHT**

- C 4 yard Checkdown
- LE Inside release, Go route
- Q 5 step drop
- FB Seam route outside linebacker
- RB Go route aiming between hash and numbers
- RE Outside release, Go route