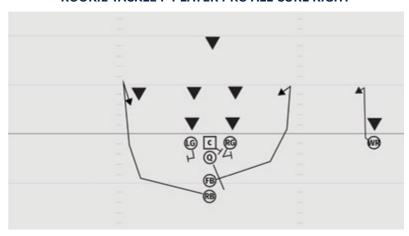

#### **ROOKIE TACKLE 6-PLAYER PRO ALL CURL RIGHT**

- LE 5 yard Curl inside widest defender
- C 3 yard Checkdown
- RE 5 yard Curl
- Q 3 step drop
- FB 5 yard Curl inside linebacker
- RB 5 yard Curl aiming between hash and numbers