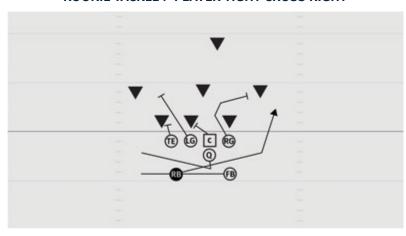

#### **ROOKIE TACKLE 6-PLAYER TIGHT CROSS RIGHT**

- RE Inside release on defensive tackle, work back out to widest linebacker
- C Block back on defensive tackle
- LE Outside release to widest linebacker
- Q Open deep to fake sweep and continue down line after hand-off
- RB Fake sweep opposite playside
- FB Pause for one second, run between RB and QB, take hand-off around unblocked defensive lineman, read block of RE on linebacker