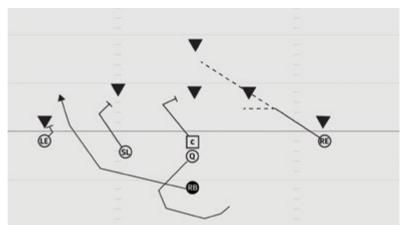

#### **ROOKIE TACKLE 7-PLAYER SPREAD DIVE LEFT**

- LE Stalk block cornerback
- LG Drive block most dangerous lineman
- C Drive block most dangerous linebacker
- RG Scoop block defensive lineman
- RE Inside release work to block deep safety
- Q Open playside, dive hand-off, continue fake down the line
- RB One lateral step, attack A gap, follow C's block