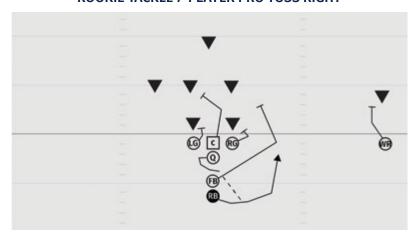

## **ROOKIE TACKLE 7-PLAYER PRO TOSS RIGHT**

WR Stalk block cornerback

RG Reach block defensive lineman

C Cut-off block backside linebacker

LG Scoop block defensive lineman

Q Reverse pivot out and toss to RB

FB Lead around the edge and block most dangerous

RB Bucket step, gain width and shoulders square, secure pitch and follow FB