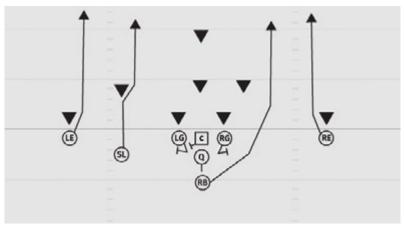

#### **ROOKIE TACKLE 6-PLAYER PRO ALL GO LEFT**

- LE Seam route inside outside defender
- C 4 yard Checkdown
- RE Inside release, Go route
- Q 5 step drop
- FB Seam route outside linebacker
- RB Go route aiming between hash and numbers