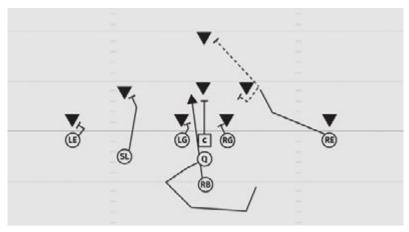

## **ROOKIE TACKLE 6-PLAYER PRO SWING LEFT**

- LE 5 yard Curl
- C 8 yard Corner route
- RE 3 yard Crossing route
- Q 3 step drop slightly playside, read the three-way triangle
- FB Fill in behind E for protection
- RB Swing route play side