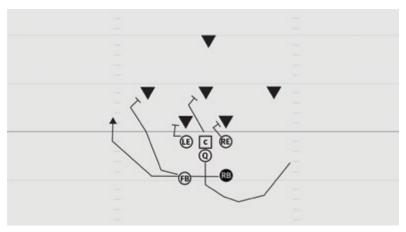

#### **ROOKIE TACKLE 6-PLAYER PRO TOSS LEFT**

- RE Scoop block defensive tackle
- C Reach block middle linebacker
- LE Stalk block cornerback
- Q Reverse pivot out from center and toss to RB
- FB Lead around the playside edge and block the most dangerous, trying to turn defender inside
- RB Arc release, receive pitch, follow FB

- RE Stalk block cornerback
- C Reach block on middle linebacker
- LE Scoop block defensive tackle
- Q Reverse pivot out from center and toss to RB
- FB Lead around the playside edge and block the most dangerous, trying to turn defender inside
- RB Arc release, receive pitch, follow FB