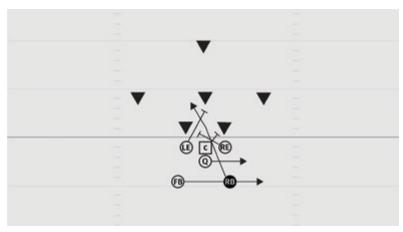

#### **ROOKIE TACKLE 6-PLAYER TIGHT TRAP LEFT**

- LE Inside release for middle linebacker
- C Block back on defensive lineman
- RE Trap block playside defensive lineman
- Q Open playside, give inside hand-off and continue fake down the line
- FB Fake sweep
- RB Pause a count and follow pulling guard on trap into the hole

- RE Inside release for middle linebacker
- C Block back on defensive lineman
- LE Trap block playside defensive lineman
- Q Open playside, give inside hand-off and continue fake down the line
- FB Fake sweep
- RB Pause a count and follow pulling guard on trap into the hole