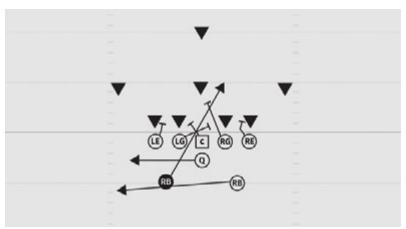

## **ROOKIE TACKLE 6-PLAYER PRO ALL GO RIGHT**

- C 4 yard Checkdown
- LE Inside release, Go route
- Q 5 step drop
- FB Seam route outside linebacker
- RB Go route aiming between hash and numbers
- RE Outside release, Go route

(continued)