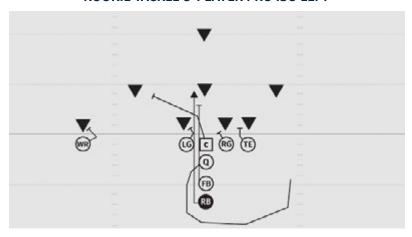

## **ROOKIE TACKLE 7-PLAYER PRO TOSS RIGHT**

WR Stalk block cornerback

RG Reach block defensive lineman

C Cut-off block backside linebacker

LG Scoop block defensive lineman

Q Reverse pivot out and toss to RB

FB Lead around the edge and block most dangerous

RB Bucket step, gain width and shoulders square, secure pitch and follow FB