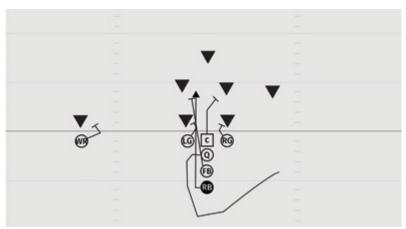

## **ROOKIE TACKLE 6-PLAYER PRO SWING LEFT**

- LE 5 yard Curl
- C 8 yard Corner route
- RE 3 yard Crossing route
- Q 3 step drop slightly playside, read the three-way triangle
- FB Fill in behind E for protection
- RB Swing route play side