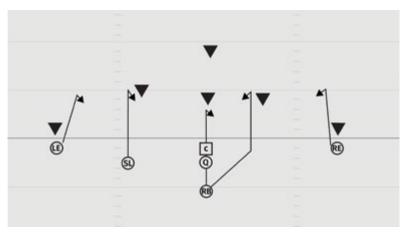

#### **ROOKIE TACKLE 6-PLAYER SPREAD ALL CURL LEFT**

- LE 5 yard Curl inside covering defender
- SL 5 yard Curl inside covering defender
- C 3 yard Checkdown route
- RE 5 yard Curl inside covering defender
- Q 3 step drop
- RB Work for width and run a 5 yard Curl inside the outside linebacker

#### ROOKIE TACKLE 6-PLAYER SPREAD ALL CURL RIGHT

- RE 5 yard Curl inside covering defender
- SL 5 yard Curl inside covering defender
- C 3 yard Checkdown route
- LE 5 yard Curl inside covering defender
- Q 3 step drop
- RB Work for width and run a 5 yard Curl inside the outside linebacker