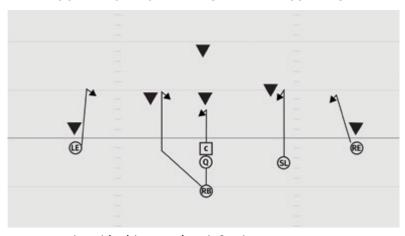

#### **ROOKIE TACKLE 6-PLAYER SPREAD ALL CURL LEFT**

- LE 5 yard Curl inside covering defender
- SL 5 yard Curl inside covering defender
- C 3 yard Checkdown route
- RE 5 yard Curl inside covering defender
- Q 3 step drop
- RB Work for width and run a 5 yard Curl inside the outside linebacker

#### ROOKIE TACKLE 6-PLAYER SPREAD ALL CURL RIGHT

- RE 5 yard Curl inside covering defender
- SL 5 yard Curl inside covering defender
- C 3 yard Checkdown route
- LE 5 yard Curl inside covering defender
- Q 3 step drop
- RB Work for width and run a 5 yard Curl inside the outside linebacker