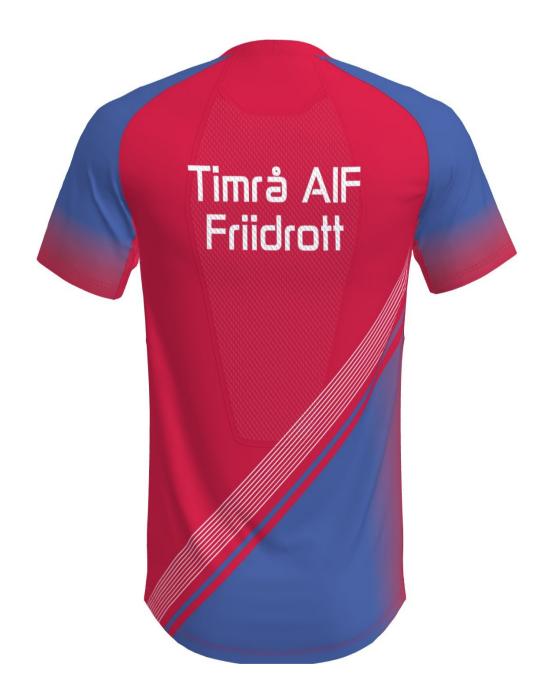

TRIMTEX

Trimtex contact: Kristian Dahlström

Designer: Jaana Last correction: 29.04.2021

Colours in design:

Additional info:

TO1-3682 -DW22-2020

C19.2-L RUN SINGLET

thread: Red 3822

flatlock: Red 3822

C18.2-L RUN SINGLET WOMEN thread: Red 3822 flatlock: Red 3822

C51.2-LVZ/SS RUN T-SHIRT SS MEN C52.2-LVZ/SS RUN T-SHIRT SS WOMEN

thread: Red 3822 flatlock: Red 3822

DISCLAIMER: Order is produced according to the latest approved design proof. Customers responsibility is to ensure that logo(s) and color(s) are accurate. Colors may appear different on your screen or printed paper. Colors may have ±5% ∆E ≤ (CIE 2000), compared to different materials and tints. For a particular result ask colortest from your sales representative. Design proof is based on L sized garment, design may vary with each size. We highly recommend to avoid continuity of design between two different part of product - Trimtex will not guarantee perfect result for this. Copyright © Designs are property of Trimtex, protected by copyright and allowed to use only on Trimtex