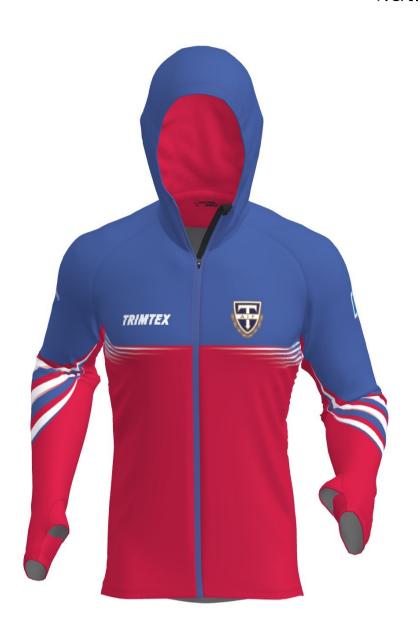

products.

TRIMTEX

Trimtex contact: Kristian Dahlström

Jaana Designer: Last correction: 29.04.2021

Colours in design:

Additional info:

TO1-3682 -DW22-2020

front zipper: Sky blue 027 Red 3822 thread: flatlock: Red 3822

DISCLAIMER: Order is produced according to the latest approved design proof. Customers responsibility is to ensure that logo(s) and color(s) are accurate. Colors may appear different on your screen or printed paper. Colors may have ±5% ∆E ≤ (CIE 2000), compared to different materials and tints. For a particular result ask colortest from your sales representative. Design proof is based on L sized garment, design may vary with each size. We highly recommend to avoid continuity of design between two different part of product - Trimtex will not guarantee perfect result for this. Copyright © Designs are property of Trimtex, protected by copyright and allowed to use only on Trimtex