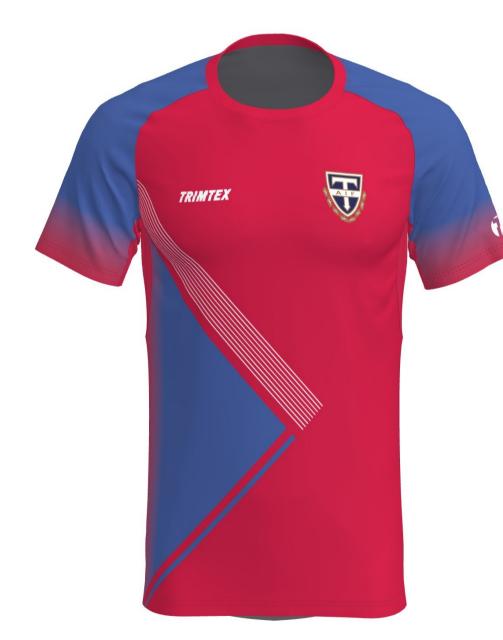

products.

TRIMTEX

Trimtex contact: Kristian Dahlström

Jaana Designer: Last correction: 29.04.2021

Colours in design:

Additional info:

TO1-3682 -DW22-2020

front zipper: Sky blue 027 Red 3822 thread: flatlock: Red 3822