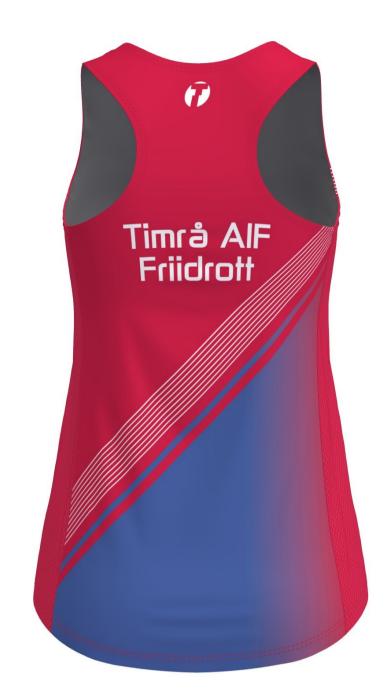

flatlock: Red 3822

C18.2-L RUN SINGLET WOMEN thread: Red 3822 flatlock: Red 3822

C51.2-LVZ/SS RUN T-SHIRT SS MEN C52.2-LVZ/SS RUN T-SHIRT SS WOMEN

thread: Red 3822 flatlock: Red 3822

DISCLAIMER: Order is produced according to the latest approved design proof. Customers responsibility is to ensure that logo(s) and color(s) are accurate. Colors may appear different on your screen or printed paper. Colors may have ±5% ∆E ≤ (CIE 2000), compared to different materials and tints. For a particular result ask colortest from your sales representative. Design proof is based on L sized garment, design may vary with each size. We highly recommend to avoid continuity of design between two different part of product - Trimtex will not guarantee perfect result for this. Copyright © Designs are property of Trimtex, protected by copyright and allowed to use only on Trimtex