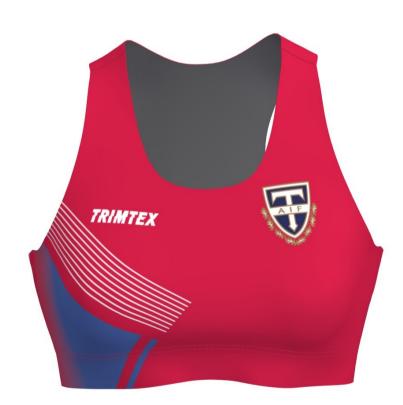

flatlock: Red 3822

C18.2-L RUN SINGLET WOMEN thread: Red 3822 flatlock: Red 3822

C51.2-LVZ/SS RUN T-SHIRT SS MEN C52.2-LVZ/SS RUN T-SHIRT SS WOMEN

thread: Red 3822 flatlock: Red 3822

DISCLAIMER: Order is produced according to the latest approved design proof. Customers responsibility is to ensure that logo(s) and color(s) are accurate. Colors may appear different on your screen or printed paper. Colors may have ±5% ∆E ≤ (CIE 2000), compared to different materials and tints. For a particular result ask colortest from your sales representative. Design proof is based on L sized garment, design may vary with each size. We highly recommend to avoid continuity of design between two different part of product - Trimtex will not guarantee perfect result for this. Copyright © Designs are property of Trimtex, protected by copyright and allowed to use only on Trimtex