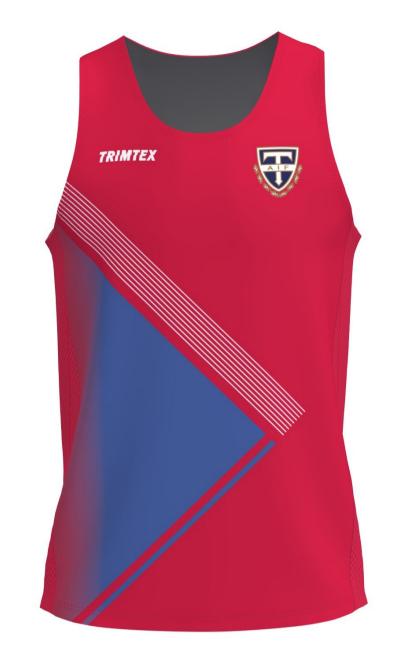

TRIMTEX

Trimtex contact: Kristian Dahlström

Designer: Jaana Last correction: 29.04.2021

Colours in design:

Additional info:

TO1-3682 -DW22-2020

C19.2-L RUN SINGLET

thread: Red 3822

flatlock: Red 3822

C18.2-L RUN SINGLET WOMEN thread: Red 3822 flatlock: Red 3822

C51.2-LVZ/SS RUN T-SHIRT SS MEN C52.2-LVZ/SS RUN T-SHIRT SS WOMEN

thread: Red 3822 flatlock: Red 3822

DISCLAIMER: Order is produced according to the latest approved design proof. Customers responsibility is to ensure that logo(s) and color(s) are accurate. Colors may appear different on your screen or printed paper. Colors may have ±5% ∆E ≤ (CIE 2000), compared to different materials and tints. For a particular result ask colortest from your sales representative. Design proof is based on L sized garment, design may vary with each size. We highly recommend to avoid continuity of design between two different part of product - Trimtex will not guarantee perfect result for this. Copyright © Designs are property of Trimtex, protected by copyright and allowed to use only on Trimtex