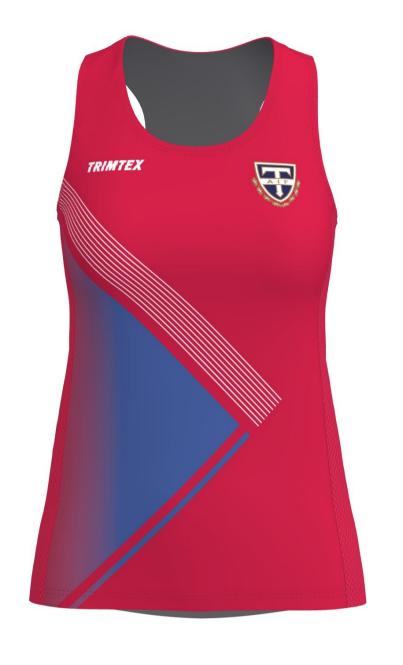

TRIMTEX

Trimtex contact: Kristian Dahlström

Designer: Jaana Last correction: 29.04.2021

Colours in design:

Additional info:

TO1-3682 -DW22-2020

C19.2-L RUN SINGLET

thread: Red 3822