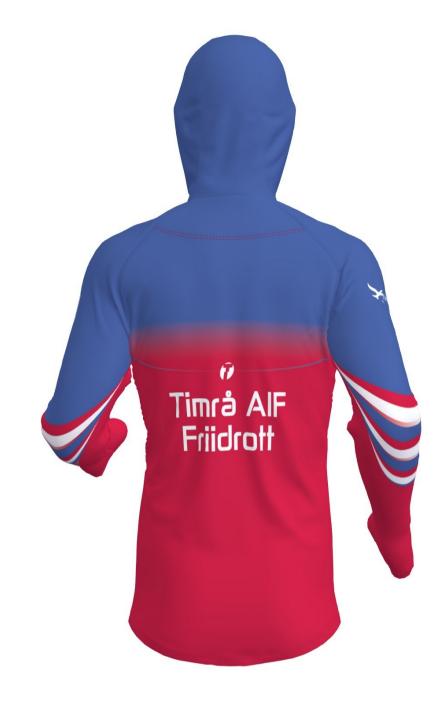

products.

TRIMTEX

Trimtex contact: Kristian Dahlström

Jaana Designer: Last correction: 29.04.2021

Colours in design:

Additional info:

TO1-3682 -DW22-2020

front zipper: Sky blue 027 Red 3822 thread: flatlock: Red 3822

DISCLAIMER: Order is produced according to the latest approved design proof. Customers responsibility is to ensure that logo(s) and color(s) are accurate. Colors may appear different on your screen or printed paper. Colors may have ±5% ∆E ≤ (CIE 2000), compared to different materials and tints. For a particular result ask colortest from your sales representative. Design proof is based on L sized garment, design may vary with each size. We highly recommend to avoid continuity of design between two different part of product - Trimtex will not guarantee perfect result for this. Copyright © Designs are property of Trimtex, protected by copyright and allowed to use only on Trimtex