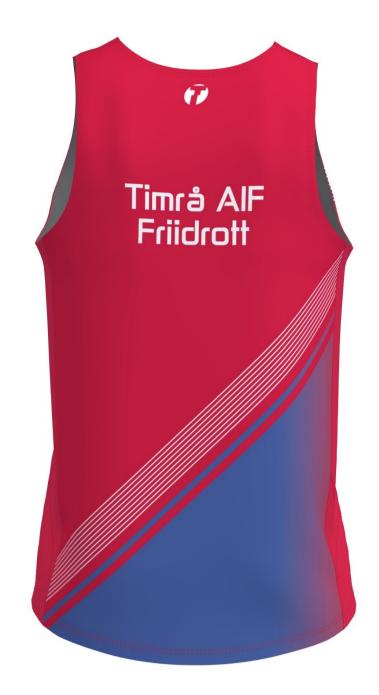

TRIMTEX

Trimtex contact: Kristian Dahlström

Designer: Jaana Last correction: 29.04.2021

Colours in design:

Additional info:

TO1-3682 -DW22-2020

C19.2-L RUN SINGLET

thread: Red 3822

flatlock: Red 3822

C18.2-L RUN SINGLET WOMEN thread: Red 3822 flatlock: Red 3822

C51.2-LVZ/SS RUN T-SHIRT SS MEN C52.2-LVZ/SS RUN T-SHIRT SS WOMEN

thread: Red 3822 flatlock: Red 3822

DISCLAIMER: Order is produced according to the latest approved design proof. Customers responsibility is to ensure that logo(s) and color(s) are accurate. Colors may appear different on your screen or printed paper. Colors may have ±5% ∆E ≤ (CIE 2000), compared to different materials and tints. For a particular result ask colortest from your sales representative. Design proof is based on L sized garment, design may vary with each size. We highly recommend to avoid continuity of design between two different part of product - Trimtex will not guarantee perfect result for this. Copyright © Designs are property of Trimtex, protected by copyright and allowed to use only on Trimtex