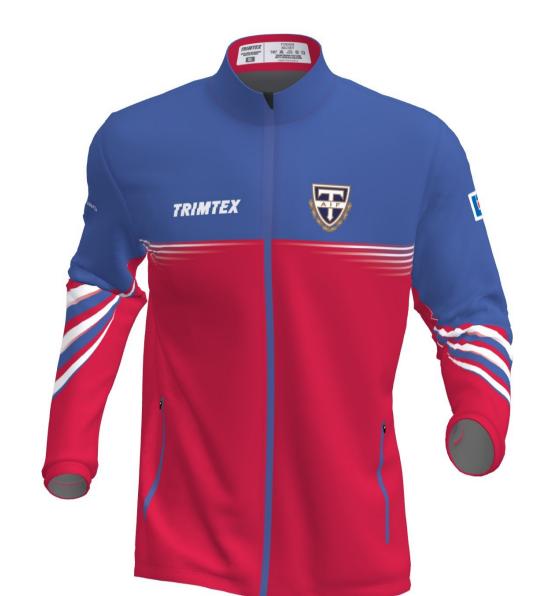

products.

TRIMTEX

Trimtex contact: Kristian Dahlström

Jaana Designer: Last correction: 29.04.2021

Colours in design:

Additional info:

TO1-3682 -DW22-2020

front zipper: Sky blue 027 Red 3822 thread: flatlock: Red 3822