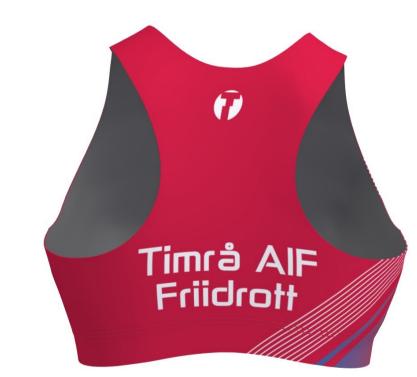

flatlock: Red 3822

C18.2-L RUN SINGLET WOMEN thread: Red 3822 flatlock: Red 3822

C51.2-LVZ/SS RUN T-SHIRT SS MEN C52.2-LVZ/SS RUN T-SHIRT SS WOMEN

thread: Red 3822 flatlock: Red 3822

DISCLAIMER: Order is produced according to the latest approved design proof. Customers responsibility is to ensure that logo(s) and color(s) are accurate. Colors may appear different on your screen or printed paper. Colors may have ±5% ∆E ≤ (CIE 2000), compared to different materials and tints. For a particular result ask colortest from your sales representative. Design proof is based on L sized garment, design may vary with each size. We highly recommend to avoid continuity of design between two different part of product - Trimtex will not guarantee perfect result for this. Copyright © Designs are property of Trimtex, protected by copyright and allowed to use only on Trimtex