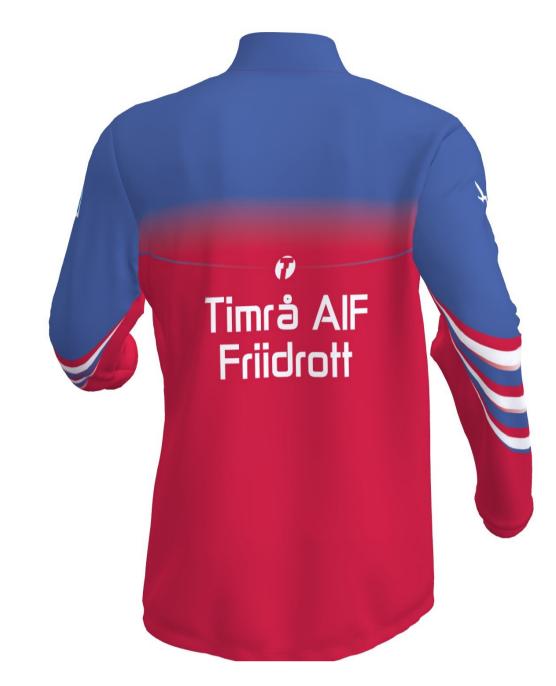

TRIMTEX

Trimtex contact: Kristian Dahlström

Designer: Jaana Last correction: 29.04.2021

Colours in design:

Additional info:

TO1-3682 -DW22-2020

C19.2-L RUN SINGLET

thread: Red 3822

flatlock: Red 3822

C18.2-L RUN SINGLET WOMEN thread: Red 3822 flatlock: Red 3822

C51.2-LVZ/SS RUN T-SHIRT SS MEN C52.2-LVZ/SS RUN T-SHIRT SS WOMEN

thread: Red 3822 flatlock: Red 3822

DISCLAIMER: Order is produced according to the latest approved design proof. Customers responsibility is to ensure that logo(s) and color(s) are accurate. Colors may appear different on your screen or printed paper. Colors may have ±5% ∆E ≤ (CIE 2000), compared to different materials and tints. For a particular result ask colortest from your sales representative. Design proof is based on L sized garment, design may vary with each size. We highly recommend to avoid continuity of design between two different part of product - Trimtex will not guarantee perfect result for this. Copyright © Designs are property of Trimtex, protected by copyright and allowed to use only on Trimtex