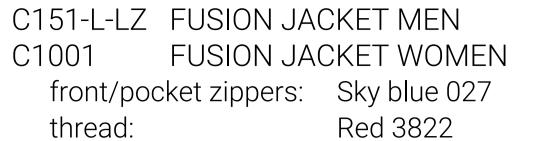

products.

TRIMTEX

Trimtex contact: Kristian Dahlström

Jaana Designer: Last correction: 29.04.2021

Colours in design:

Additional info:

TO1-3682 -DW22-2020

front zipper: Sky blue 027 Red 3822 thread: flatlock: Red 3822